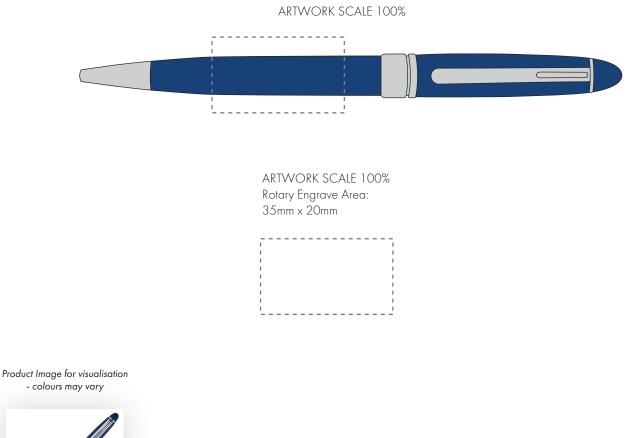

## **PANTONE REFERENCE(S)**

Engrave

The dashed line is to demonstrate print area and will not appear on your printed item